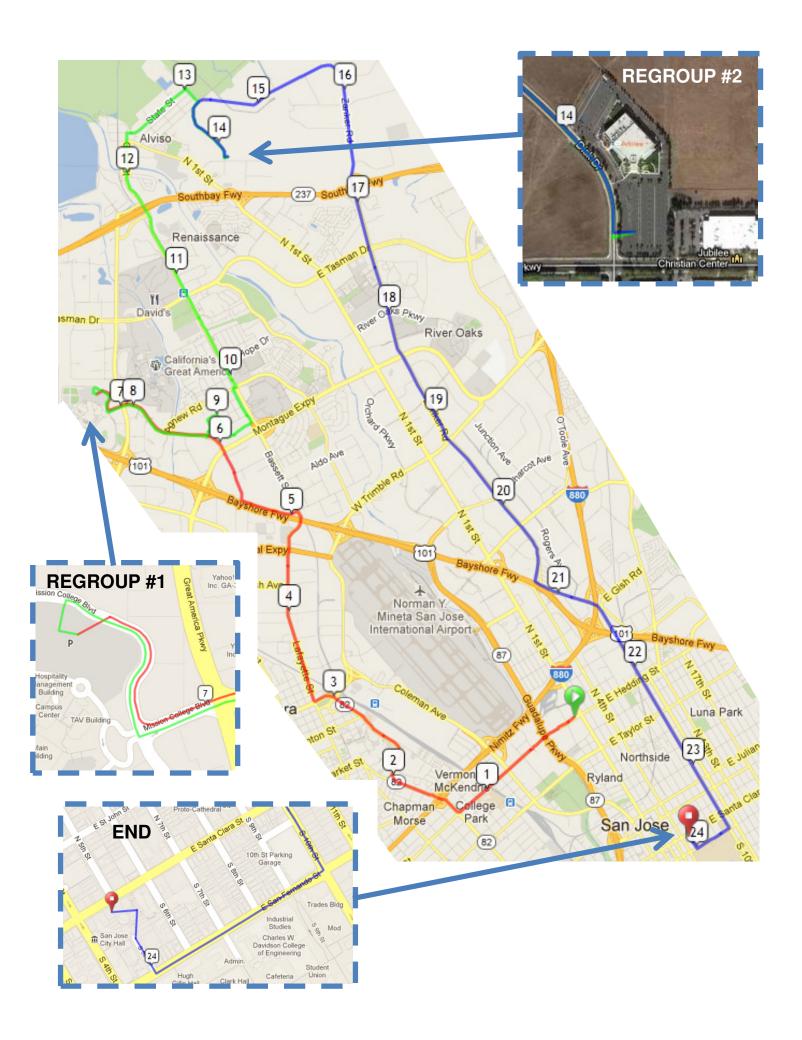

| START: SJ County Parking Lot           |
|----------------------------------------|
| 1 <sup>st</sup> St. & Hedding St.      |
| 1.3 R The Alameda                      |
| 2.7 At De La Cruz / El Camino fork     |
| veer L to go onto El Camino Real       |
| 3.2 R Lafayette St                     |
| 4.9 L Laurelwood Rd                    |
| 5.5 R Thomas Rd                        |
| 5.9 becomes Mission College Blvd       |
| 7.1 R to stay on MC Blvd               |
| REGROUP 1 - Mission College 7.5 mi     |
| 7.8 Exit R Mission College Blvd        |
| 8.8 L Burton Dr                        |
| 9.2 L Wyatt Dr                         |
| 9.5 L Bassett St                       |
| 9.8 R Agnew Rd                         |
| 9.9 L Lafayette St                     |
| 11.6 becomes Gold St                   |
| 12.4 R Catherine St                    |
| 12.4 becomes State St                  |
| 13.0 R Spreckles Ave                   |
| 13.2 R Grand Blvd                      |
| 13.3 Continue straight onto Disk Dr    |
| REGROUP 2 – L into Jubilee Parking Lot |
| just before Nortech Pkwy               |
| 14.0 Exit R on Disk Drive              |
| 14.4 becomes Grand Blvd                |
| 14.5 becomes Los Esteros Rd            |
| 15.9 becomes Zanker Rd                 |
| 20.8 becomes Old Bayshore Hwy          |
| 21.4 Slight right onto N 10th St       |
|                                        |
| 23.6 R San Fernando St                 |
|                                        |